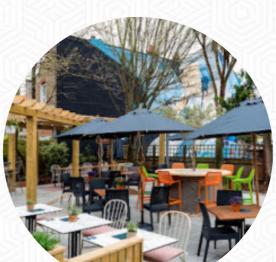

Here you can find the <u>menu</u> of The Plough in Southwark. At the moment, there are **19** menus and drinks on the menu. The Plough is a popular and welcoming pub in Dulwich, known for its seasonal menu and lively atmosphere. Families are also welcome, making it a great spot for a quick refresher en famille.