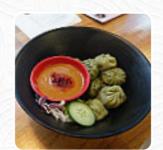

## Flying Pan Menu

https://menuweb.menu 2 Christchurch Way, Woking, United Kingdom +441483720067,+441483592335 - https://www.flying-pan.co.uk/

A **complete** menu of Flying Pan from Woking covering all 19 dishes and drinks can be found here on the menu. Nestled in a somewhat hidden spot, this newly opened Asian café offers an inviting atmosphere and a diverse menu. Diners praise generous portions and reasonable prices, particularly enjoying dishes like katsu and garlic chili chicken. While many find the food satisfactory, some note a lack of bold flavors and urge improvements, especially in sauces. Service experiences vary; while some staff have been described as friendly and attentive, others have faced challenges with rudeness and management issues. Vegetarian options have been expanded, showcasing the café's commitment to customer feedback. This place holds promise for those willing to seek it