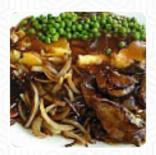

## Rio's Cafe Menu

https://menuweb.menu 33 High Street, Swale, United Kingdom

+441795870544,+447765839843,+447476661555 -

https://www.facebook.com/pages/category/Cafe/Rios-Caf%C3%A9-314121815436601/





Here you can find the menu of Rio's Cafe in Swale. At the moment, there are 19 courses and drinks on the menu. Nestled in Sheerness' bustling High Street, this charming café offers a delightful dining experience, boasting a diverse menu with generous portions at reasonable prices. Customers rave about the friendly and attentive service, with many highlighting the welcoming atmosphere. The café caters to a variety of tastes, making it a popular choice for breakfast and lunch alike. While it can get busy during peak times, patrons agree that the wait is often worth it. With a commitment to fresh ingredients and a cash-only policy, this café stands out as an inviting spot for both locals and visitors.

## Rio's Cafe Menu



#### Salads

**AVOCADO SALAD** 

## **Entrées**

MINT SAUCE

## *