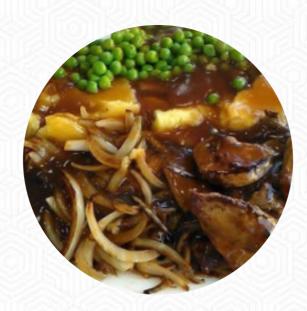

## Rio's Cafe Menu

https://menuweb.menu 33 High Street, Swale, United Kingdom

+441795870544,+447765839843,+447476661555 -

https://www.facebook.com/pages/category/Cafe/Rios-Caf%C3%A9-314121815436601/





Here you can find the menu of Rio's Cafe in Swale. At the moment, there are 19 courses and drinks on the menu. Nestled in Sheerness' bustling High Street, this charming café offers a delightful dining experience, boasting a diverse menu with generous portions at reasonable prices. Customers rave about the friendly and attentive service, with many highlighting the welcoming atmosphere. The café caters to a variety of tastes, making it a popular choice for breakfast and lunch alike. While it can get busy during peak times, patrons agree that the wait is often worth it. With a commitme