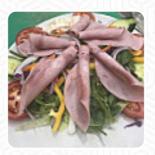

## Rio's Cafe Menu

https://menuweb.menu 33 High Street, Swale, United Kingdom

+441795870544,+447765839843,+447476661555 -

https://www.facebook.com/pages/category/Cafe/Rios-Caf%C3%A9-314121815436601/





Here you can find the menu of Rio's Cafe in Swale. At the moment, there are 19 courses and drinks on the menu. Nestled in Sheerness' bustling High Street, this charming café offers a delightful dining experience, boasting a diverse menu with generous portions at reasonable prices. Customers rave about the friendly and attentive service, with many highlighting the welcoming atmosphere. The café caters to a variety of tastes, making it a popular choice for breakfast and lunch alike. While it can get busy during peak times, patrons agree that the wait is often worth it. With a commitment to fresh ingredients and a cash-only policy, this café stands out as an inviting spot for both locals and visitors.

## Rio's Cafe Menu



#### Salads

**AVOCADO SALAD** 

## **Entrées**

MINT SAUCE

## **S