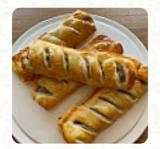

# The Turtle And The Bear Sandwich Shop Menu

https://menuweb.menu 26B Beach Station Road, Suffolk Coastal, United Kingdom +447725530874









On this website, you can find the **complete <u>menu</u> of The Turtle And The Bear Sandwich Shop** from Suffolk Coastal. Currently, there are **19** menus and drinks available. We offer freshly made sandwiches using locally sourced ingredients from Suffolk businesses in our shop. Fresh coffee is also available for take away. We cater for lunches, afternoon teas, business conferences, parties, and more. Visit our Facebook page for daily specials. Additionally, we now have a café with all day breakfast, hot food, and more, all with a sea view.

# The Turtle And The Bear Sandwich Shop Mc

#### **Smoothies**

**SMOOTHIE** 

### **Hot Drinks**

**COFFEE** 

## Restaurant Category

**CUBAN** 

## Coffee

**DECAF** 

**DECAF COFFEE** 

### Sandwiches

**B.L.T** 

B.L.T.

**BLT** 

# These