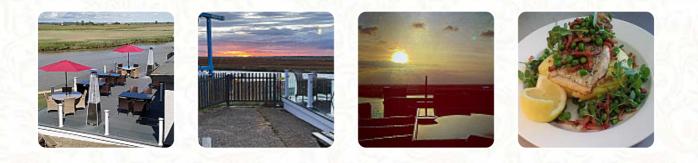

https://menuweb.menu Burgh Castle Marina, Butt Lane, Great Yarmouth, United Kingdom +441493780729 - http://www.burghcastlemarina.co.uk

A **comprehensive** <u>menu</u> of **The Fisherman's Inn** from Great Yarmouth covering all **19** menus and drinks can be found here on the menu. Nestled by the river, Fisherman's pub is a hidden gem that welcomes both locals and visitors alike. With its charming interior and scenic outdoor seating, the restaurant offers breathtaking views of the sunset and surrounding landscape. The menu features generous portions at reasonable prices, making it a delightful spot for lunch or drinks. Thoughtfully designed for accessibility, including ramps and ample parking, Fisherman's prides itself on friendly service and a welcoming atmosphere. Whether enjoying a meal with family or relaxing with a drink, this pub is a must-visit destination for anyone exploring the area.