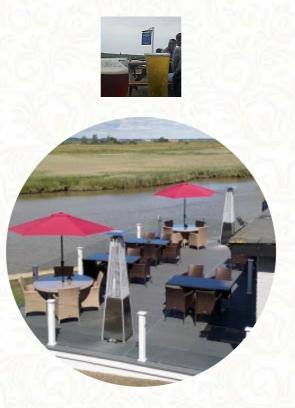

https://menuweb.menu Burgh Castle Marina, Butt Lane, Great Yarmouth, United Kingdom +441493780729 - http://www.burghcastlemarina.co.uk

A **comprehensive** <u>menu</u> of **The Fisherman's Inn** from Great Yarmouth covering all **19** menus and drinks can be found here on the menu. Nestled by the river, Fisherman's pub is a hidden gem that welcomes both locals and visitors alike. With its charming interior and scenic outdoor seating, the restaurant offers breathtaking views of the sunset and surrounding landscape. The menu features generous portions at reasonable prices, making it a delightful spot for lunch or drinks. Thoughtfully designed for accessibility, including ramps and ample parking, Fisherman's prides itself on friendly service and a welcoming atmosphere. Whether enjoying a meal with family or relaxing with a drink, this pub is a must-visit destination for anyone exploring the area.