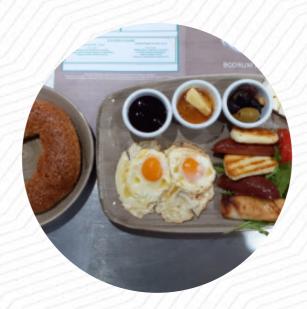

## **Bodrum Menu**

https://menuweb.menu 303 Lea Bridge Rd, Waltham Forest, United Kingdom +442085569171

A **comprehensive** menu of **Bodrum** from Waltham Forest covering all **19** menus and drinks can be found here on the card. Nestled in Leytonstone, this family-owned Turkish restaurant offers a cozy atmosphere and a warm welcome. Diners appreciate the excellent service and a diverse menu, highlighting both meat and generous vegetarian options. While some dishes, like the lamb shish kebab and charcoal-grilled specialties, receive high praise for their quality, prices are noted to be slightly above average compared to competitors. Guests enjoy complimentary bread and dips, with many remarking on the attentive service. Overall, the restaurant is a decent choice for families seeking satisfying Turkish fare, though experiences may vary from visit to visit.