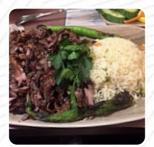

## **Bodrum Menu**

https://menuweb.menu 303 Lea Bridge Rd, Waltham Forest, United Kingdom +442085569171

A **comprehensive** menu of **Bodrum** from Waltham Forest covering all **19** menus and drinks can be found here on the card. Nestled in Leytonstone, this family-owned Turkish restaurant offers a cozy atmosphere and a warm welcome. Diners appreciate the excellent service and a diverse menu, highlighting both meat and generous vegetarian options. While some dishes, like the lamb shish kebab and charcoal-grilled specialties, receive high praise for their quality, prices are noted to be slightly above average compared to competitors. Guests enjoy complimentary bread and dips, with many remarking on the attentive service. Overall, the restaurant is a decent choice for families seeking satisfying Turkish fare, though experiences may vary from visit to visit.