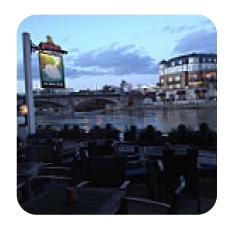

## The Swan Menu

https://menuweb.menu
The Hythe, Runnymede, United Kingdom

yext&utm\_content=P087%3Futm\_source%3Dgooglemybusiness&utm\_medium=organic&utm\_c<mark>a</mark>

On this site, you can find the **complete <u>menu</u> of The Swan** from Runnymede. Currently, there are **19** dishes and drinks up for grabs. The Swan Hotel offers a picturesque riverside setting, particularly enchanting in the summer, when patrons can enjoy the scenic views and vibrant atmosphere outdoors. Although beer prices are on the higher side, the cozy interior and friendly staff create a welcoming environment. The menu provides decent, albeit basic, options, with standout dishes like the fish sharing platter and steak and ale pie. While the absence of Sky Sports may disappoint some, the venue shines with its quality food, exceptional service, and breathtaking views, making it a favored spot for both locals and visitors seeking a delightful dining experience.