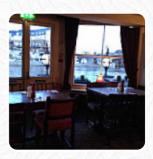

## The Swan Menu

https://menuweb.menu
The Hythe, Runnymede, United Kingdom

yext&utm\_content=P087%3Futm\_source%3Dgooglemybusiness&utm\_medium=organic&utm\_c<mark>a</mark>

On this site, you can find the **complete <u>menu</u> of The Swan** from Runnymede. Currently, there are **19** dishes and drinks up for grabs. The Swan Hotel offers a picturesque riverside setting, particularly enchanting in the summer, when patrons can enjoy the scenic views and vibrant atmosphere outdoors. Although beer prices are on the higher side, the cozy interior and friendly staff create a welcoming environment. The menu provides decent, albeit basic, options, with standout dishes like the fish sharing platter and steak and ale pie. While the absence of Sky Sports may disappoint some, the venue shines with its quality food, exceptional service, and breathtaking views, making it a favored spot for both locals and visitors seeking a delightful dining experience.