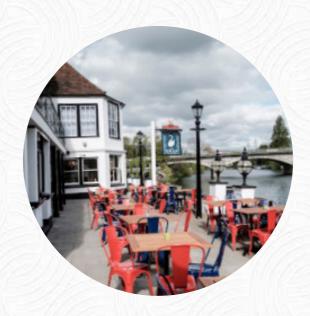

## The Swan Menu

https://menuweb.menu
The Hythe, Runnymede, United Kingdom

yext&utm\_content=P087%3Futm\_source%3Dgooglemybusiness&utm\_medium=organic&utm\_c<mark>a</mark>

On this site, you can find the **complete <u>menu</u> of The Swan** from Runnymede. Currently, there are **19** dishes and drinks up for grabs. The Swan Hotel offers a picturesque riverside setting, particularly enchanting in the summer, when patrons can enjoy the scenic views and vibrant atmosphere outdoors. Although beer prices are on the higher side, the cozy interior and friendly staff create a welcoming environment. The menu provides decent, albeit basic, options, with standout dishes like the fish sharing platter and steak and ale pie. While the absence of Sky Sports may disappoint some, the venue shines with its quality food, exceptional service, and breathtaking views, making it a favored spot for both locals and visitors seeking a delightful dining experience.