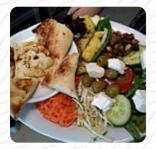

## World Peace Cafe Huddersfield Menu

https://menuweb.menu
Wheathouse Terrace, Kirklees, United Kingdom
+441484943119 - http://www.facebook.com/WorldPeaceCafeHuddersfield/

A comprehensive menu of World Peace Cafe Huddersfield from Kirklees covering all 19 dishes and drinks can be found here on the food list. We offer a variety of vegetarian and vegan-friendly food options, including cakes. Our menu features a daily special that changes weekly, salads, light bites, and a selection of coffees, teas, and cold drinks. Students and seniors can enjoy a 15% discount, and we also have special offers on Fridays and Saturdays. See our menu for details.