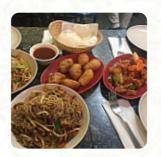

## E-wok Menu

https://menuweb.menu Crown Road, Richmond Upon Thames, United Kingdom +442088929898 - https://www.wework.com/

Here you can find the <a href="menu">menu</a> of E-wok in Richmond Upon Thames. At the moment, there are 19 courses and drinks on the food list. E-Wok has solidified its reputation as a standout takeaway for Chinese cuisine, known for its delicious and high-quality dishes. Despite its modest exterior, customers rave about the generous portions and swift service. Favorites include the chicken chow mein, crispy shredded beef, and satay chicken, all praised for their consistent quality. Even dedicated patrons are willing to travel long distances for their culinary delights, proving its worth beyond local competition. With fantastic value for money and a welcoming atmosphere, E-Wok is a must-try for anyone craving authentic Chinese flavors without the frills of fine dining.