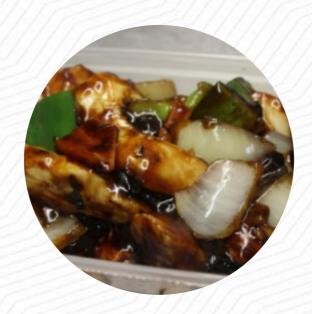

## The Ruby Menu

https://menuweb.menu 115 New Road, Bromsgrove, United Kingdom +441214538283

A comprehensive menu of The Ruby from Bromsgrove covering all 18 menus and drinks can be found here on the menu. Ruby's Restaurant has garnered mixed reviews, reflecting a spectrum of dining experiences. While some patrons rave about the consistent quality, friendly service, and authentic flavors, others express disappointment with subpar dishes and unexpected preparations. Many highlight the restaurant's excellent meat and veggie options, particularly recommending the salt and chili chips and sweet and sour chicken. Conversely, several diners encountered issues like improperly cooked meals and missing items. Despite the disparities, a loyal customer base continues to return, drawn by the charm of Ruby's and a hope for an enjoyable meal each

**SWEET AND SOUR CHICKEN** 

**Restaurant Category** 

**VEGETARIAN** 

These Types Of Dishes Are Being Served

**CHICKEN** 

**MEAT** 

**Ingredients Used** 

**KING PRAWNS** 