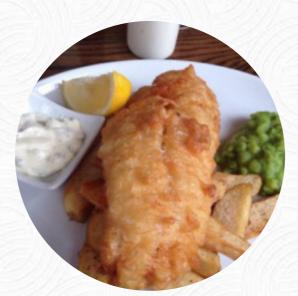

# **Holly Bush Menu**

https://menuweb.menu Hollins Lane, Sheffield, United Kingdom +441142330091,+441142345457

A **comprehensive** <u>menu</u> of Holly Bush from Sheffield covering all **15** menus and drinks can be found here on the menu. Set amidst the scenic backdrop of the Yorkshire countryside, local pubs offer a charming retreat. However, patrons have encountered a spectrum of experiences. Some establishments, greeted with unwelcoming atmospheres and outdated menus, fail to impress with underwhelming dishes and absent service. Conversely, other venues shine with friendly staff, cozy settings, and delightful homemade meals, ensuring a satisfying outing. Highlights include well-cooked traditional fare and dog-friendly environments, making them ideal for visitors after a countryside walk. As tastes vary, diners should seek consensus among locals for the best spots to enjoy a true Yorkshire dining experience.