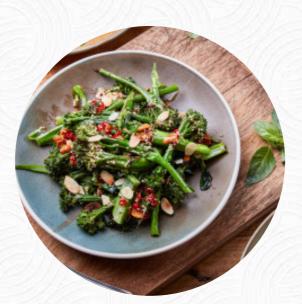

#### These Types Of Dishes Are Being Served

DESSERTS PANINI SANDWICH FISH MUSSELS BURGER SALAD