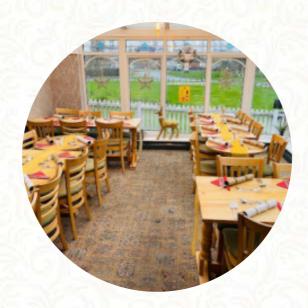

## The Dooley Inn Menu

https://menuweb.menu Ferry Lane, Suffolk Coastal, United Kingdom (+44)1394674190 - http://www.thedooleyinn.com

A comprehensive menu of The Dooley Inn from Suffolk Coastal covering all 19 meals and drinks can be found here on the food list. The Dooley Inn is a charming, family-friendly pub located in the heart of Felixstowe. It boasts original wood beamed ceilings, a welcoming atmosphere, and a diverse mix of customers. With real ales, delicious food, and plenty of seating available, The Dooley Inn is perfect for a relaxing meal or drink. Additionally, it features a private conservatory area that can accommodate up to 20 people, making it ideal for hosting private events. The pub itself can hold up to 70 people dining, with extra seating for 150 in the spacious lawned garden, which includes a children's play area. With a large woodburner as the centerpiece, The Dooley Inn provides a cozy and inviting environment for guests to enjoy. Visit our Facebook page "The Dooley Inn Felixstowe" for regular updates, special offers, and entertainment. Whether you're looking to catch up with friends over a drink or enjoy a meal with your family, The Dooley Inn guarantees a warm welcome to all.