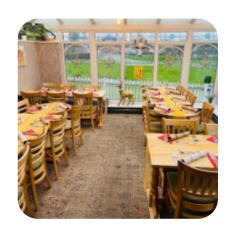

## The Dooley Inn Menu

https://menuweb.menu Ferry Lane, Suffolk Coastal, United Kingdom (+44)1394674190 - http://www.thedooleyinn.com

A comprehensive menu of The Dooley Inn from Suffolk Coastal covering all 19 meals and drinks can be found here on the food list. The Dooley Inn is a charming, family-friendly pub located in the heart of Felixstowe. It boasts original wood beamed ceilings, a welcoming atmosphere, and a diverse mix of customers. With real ales, delicious food, and plenty of seating available, The Dooley Inn is perfect for a relaxing meal or drink. Additionally, it features a private conservatory area that can accommodate up to 20 people, making it ideal for hosting private events. The pub itself can hold up to 70 people dining, with extra seating for 150 in the spacious lawned garden, which includes a children's play area. With a large woodburner as the centerpiece, The Dooley Inn provides a cozy and inviting environment for guests to enjoy. Visit our Facebook page "The Dooley Inn Felixstowe" for regular updates, special offers, and entertainment. Whether you're looking to catch up with friends over a drink or enjoy a meal with your family, The Dooley Inn guarantees a warm welcome to all.