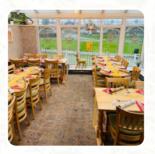

## The Dooley Inn Menu

https://menuweb.menu Ferry Lane, Suffolk Coastal, United Kingdom (+44)1394674190 - http://www.thedooleyinn.com

A comprehensive menu of The Dooley Inn from Suffolk Coastal covering all 19 meals and drinks can be found here on the food list. The Dooley Inn is a charming, family-friendly pub located in the heart of Felixstowe. It boasts original wood beamed ceilings, a welcoming atmosphere, and a diverse mix of customers. With real ales, delicious food, and plenty of seating available, The Dooley Inn is perfect for a relaxing meal or drink. Additionally, it features a private conservatory area that can accommodate up to 20 people, making it ideal for hosting private events. The pub itself can hold up to 70 people dining, with extra seating for 150 in the spacious lawned garden, which includes a children's play area. With a large woodburner as the centerpiece, The Dooley Inn provides a cozy and inviting environment for guests to enjoy. Visit our Facebook page "The Dooley Inn Felixstowe" for regular updates, special offers, and entertainment. Whether you're looking to catch up with friends over a drink or enjoy a meal with your family, The Dooley Inn guarantees a warm welcome to all.