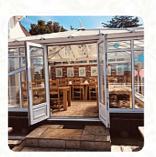

## The Dooley Inn Menu

https://menuweb.menu Ferry Lane, Suffolk Coastal, United Kingdom (+44)1394674190 - http://www.thedooleyinn.com

A comprehensive menu of The Dooley Inn from Suffolk Coastal covering all 19 meals and drinks can be found here on the food list. The Dooley Inn is a charming, family-friendly pub located in the heart of Felixstowe. It boasts original wood beamed ceilings, a welcoming atmosphere, and a diverse mix of customers. With real ales, delicious food, and plenty of seating available, The Dooley Inn is perfect for a relaxing meal or drink. Additionally, it features a private conservatory area that can accommodate up to 20 people, making it ideal for hosting private events. The pub itself can hold up to 70 people dining, with extra seating for 150 in the spacious lawned garden, which includes a children's play area. With a large woodburner as the centerpiece, The Dooley Inn provides a cozy and inviting environment for guests to enjoy. Visit our Facebook page "The Dooley Inn Felixstowe" for regular updates, special offers, and entertainment. Whether you're looking to catch up with friends over a drink or enjoy a meal with your family, The Dooley Inn guarantees a warm welcome to all.