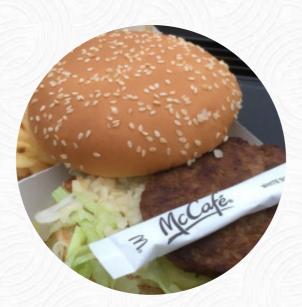

A **complete** <u>menu</u> of Mcdonalds from Stevenage covering all **23** meals and drinks can be found here on the menu. McDonald's at Stevenage Leisure Park has been proudly serving quality food and quick service at an affordable price since 1974. Our menu features favorites like McCafé coffee, tasty breakfasts, and delicious burgers such as the Quarter Pounder with Cheese and McPlant. Be sure to check out our latest offers and preorder your food on the MyMcDonald's app. Come on in for a treat at McDonald's Stevenage Leisure Park - we can't wait to serve you!.

### **Restaurant Category**

DESSERT

Burger CHEESEBURGER BIG MAC

Drinks BLACK COFFEE DRINKS

Dessert PANCAKE MILKSHAKES

Hot Drinks

Coffee ESPRESSO CAPPUCCINO LATTE