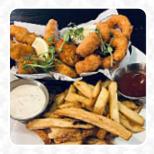

## **Hospital Inn Menu**

https://menuweb.menu 333 Brindle Road, South Ribble, United Kingdom +441772335151 - https://www.thehospitalinn.com/









A **complete** menu of Hospital Inn from South Ribble covering all **38** courses and drinks can be found here on the card. A traditional English country pub offering classic pub food with options for Gluten Free Vegans. Telephone orders are welcome and we also cater for small functions such as birthdays, christenings, and wakes. Bookings for Christmas parties are now being accepted.

## **Hospital Inn Menu**



#### Non Alcoholic Drinks

**WATER** 

#### **Entrées**

**ONION RINGS** 

#### **Main Courses**

**NACHOS** 

#### Fish Dishes

**FISH AND CHIPS** 

#### **Side Dishes**

**SCAMPI** 

#### Chicken

**CHICKEN WINGS** 

#### **Chicken Dishes**

**BBQ CHICKEN** 

## **Chicken Wings**

**WINGS** 

#### **Hot Drinks**

**COFFEE** 

#### **Drinks**

**DRINKS** 

**BEER** 

####