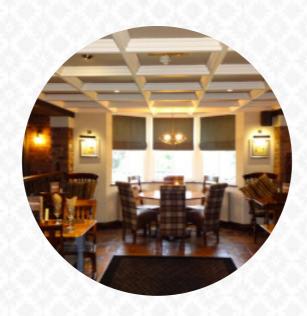

## **Hospital Inn Menu**

https://menuweb.menu 333 Brindle Road, South Ribble, United Kingdom +441772335151 - https://www.thehospitalinn.com/

A **complete** menu of Hospital Inn from South Ribble covering all **38** courses and drinks can be found here on the card. A traditional English country pub offering classic pub food with options for Gluten Free Vegans. Telephone orders are welcome and we also cater for small functions such as birthdays, christenings, and wakes. Bookings for Christmas parties are now being accepted.