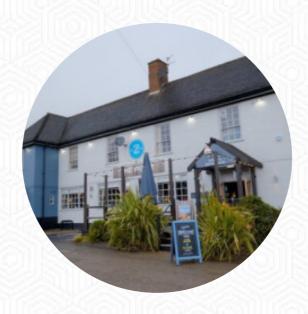

## The Pilot In Aldersley Menu

https://menuweb.menu
58 Green Lane, Wolverhampton, United Kingdom
+441902746385 - http://www.sizzlingpubs.co.uk/thepilotaldersley/

On this website, you can find the **complete** menu of The Pilot In Aldersley from Wolverhampton. Currently, there are **19** courses and drinks up for grabs. The Pilot offers a charming pub atmosphere with a varied menu, appealing to families and groups alike. While many patrons rave about the excellent food quality, helpful staff, and generous portions, some recent visitors have expressed disappointment with inconsistent service and hygiene practices, particularly regarding Covid-19 protocols. Despite occasional issues like the absence of real ale and less-than-ideal cleanliness in restrooms, the overall sentiment remains positive, with many customers appreciating the welcoming ambiance and value for money. For those seeking a friendly dining experience, The Pilot remains a worth considering destination.

## The Pilot In Aldersley

58 Green Lane, Wolverhampton, United Kingdom

Opening Hours: Monday 10:00 -23:00 Tuesday 10:00 -23:00 Wednesday 10:00 -23:00 Thursday 10:00 -23:00 Friday 10:00 -23:00 Saturday 10:00 -23:00 Sunday 10:00 -22:30