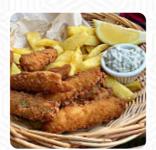

# The George Inn Menu

https://menuweb.menu Finchdean, East Hampshire, United Kingdom (+44)2392412257,(+44)2393079176 - https://georgeinnfinchdean.co.uk









Here you can find the menu of The George Inn in East Hampshire. At the moment, there are 19 menus and drinks on the food list. The George Inn in Finchdean, Hampshire, is a charming countryside pub popular with locals, walkers, and cyclists. Established in the 18th Century, our traditional real ale pub offers a carefully curated menu of pub favourites, a well-stocked bar, and inviting decor. Our friendly team provides a warm and welcoming environment, with a steady stream of local clientele and a few dogs relaxing in front of the open fire. We can't wait to welcome you soon. - The George Team.

# The George Inn Menu



## Salads

**COLESLAW** 

### **Side Dishes**

**SEASONAL VEGETABLES** 

### **Drinks**

**DRINKS** 

### **Pork**

**PORK BELLY** 

#### Sauces

**BBQ** 

## These Typ