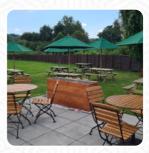

# The George Inn Menu

https://menuweb.menu Finchdean, East Hampshire, United Kingdom (+44)2392412257,(+44)2393079176 - https://georgeinnfinchdean.co.uk

Here you can find the menu of The George Inn in East Hampshire. At the moment, there are 19 menus and drinks on the food list. The George Inn in Finchdean, Hampshire, is a charming countryside pub popular with locals, walkers, and cyclists. Established in the 18th Century, our traditional real ale pub offers a carefully curated menu of pub favourites, a well-stocked bar, and inviting decor. Our friendly team provides a warm and welcoming environment, with a steady stream of local clientele and a few dogs relaxing in front of the open fire. We can't wait to welcome you soon. - The George Team.