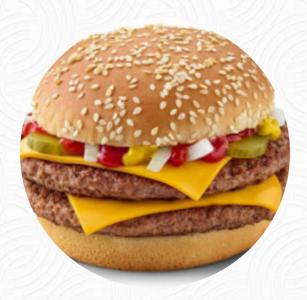

## Mcdonald's Menu

https://menuweb.menu

A14 Southern Quadrant, Swavesey Interchange, South Cambridgeshire, United Kingdom +441954267193 - https://www.mcdonalds.com/gb/en-gb.html?cid=RF:YEXT:GMB:8261124:Clicks:DIRSYN:





On this homepage, you can find the **complete menu of Mcdonald's** from South Cambridgeshire. Currently, there are **16** meals and drinks up for grabs. Nestled along a busy motorway, the McDonald's at Cambridge Services offers a whirlwind of dining experiences, reflecting a spectrum of customer satisfaction. While some patrons enjoyed swift service and piping hot, flavorful meals, others encountered cold food, lengthy waits, and order mix-ups. Staffing issues often left employees overwhelmed, contributing to chaos during peak hours. Despite modern conveniences like