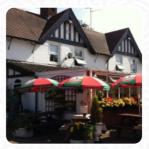

### The White Horse Menu

<u>https://menuweb.menu</u> North Walsham Road, Broadland, United Kingdom +441603737560 - https://www.thewhitehorsecrostwick.co.uk/

On this site, you can find the **complete** <u>menu</u> of **The White Horse** from Broadland. Currently, there are **39** courses and drinks available. The White Horse is a cozy spot in Norfolk with a mix of reviews. While some diners enjoyed fresh salads and friendly staff, others encountered slow service with undercooked food. Despite occasional mishaps, the place is praised for its menu variety and welcoming atmosphere. A great stop for dog lovers and those seeking a diverse menu with vegan and vegetarian options. Overall, it seems like a hit or miss depending on the occasion, but worth a visit for its unique charm and food offerings.

## **The White Horse**

North Walsham Road, Broadland, United Kingdom

**Opening Hours:** Sunday 10:00-21:00 Monday 10:00-21:00 Tuesday 10:00-21:00 Wednesday 10:00-21:00 Thursday 10:00-21:00 Friday 10:00-21:30