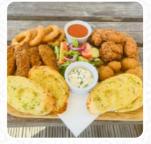

### **Cross Keys Menu**

https://menuweb.menu

201 Castle Hill Road, Totternhoe LU6 2DA, United Kingdom, Central Bedfordshire 525220434 - http://www.thecrosskeys.pub/? source=google&utm\_medium=wix\_google\_business\_profile&utm\_campaign=201297745031703









On this website, you can find the **complete** <u>menu</u> of **Cross Keys** from Central Bedfordshire. Currently, there are **32** meals and drinks available. The Cross Keys offers a truly unforgettable dining experience with delicious food and a friendly delivery service. While some customers experienced delays and chaos, others found themselves seated in a charming historical pub with a cozy fireplace and tasty bar fare. The scenic views and welcoming atmosphere make it a perfect spot for a relaxing meal. With a great selection of drinks and dog-friendly policy, this pub is ideal for a casual visit or a delicious meal followed by a pint. Overall, The Cross Keys provides a mix of experiences that cater to various needs and preferences, ensuring a memorable visit every time.

## **Cross