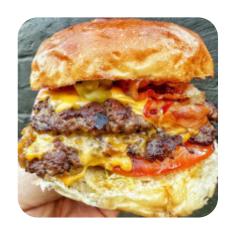

## The Railway Menu

https://menuweb.menu
35 Hightown Road, New Forest, United Kingdom
+441425473701 - https://ringwoodrailway.com/

Here you can find the <u>menu</u> of The Railway in New Forest. At the moment, there are 38 menus and drinks on the food list. We not only have the appearance of a traditional unspoilt pub, but we also offer the best burgers, gin, and beer in The New Forest. Our burgers are inspired by the street food revolution, focusing on sustainability and utilizing locally sourced ingredients from ethical producers. In addition to our vegan options, our wine, beers, and spirits come from small independent brewers, distilleries, and vineyards. We are Family Dog Friendly with a spacious beer garden.