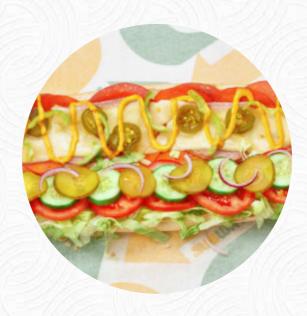

### **Subway Menu**

https://menuweb.menu
Unit 4, 480, Stafford Rd, Wolverhampton, United Kingdom +441902787435 - https://restaurants.subway.com/unitedkingdom/en/wolverhampton/480-stafford-road

A comprehensive menu of Subway from Wolverhampton covering all 19 menus and drinks can be found here on the card. At your local Subway on 480 Stafford Road, we believe in making it your way. Whether you're in the mood for a meaty sub without olives, an extra spicy wrap, or double the cheese, our talented Sandwich Artists are here to customize your sandwich just the way you like it. With a variety of meats, plant-based options, cheeses, veggies, and signature sauces to choose from, the possibilities are endless. Visit us in-store, order for collection via our Subcard app, or have it delivered straight to your door by Just Eat, Uber Eats, or Deliveroo. Whatever your preference - meaty, plant-based, spicy, saucy, or all of the above - we've got you covered.