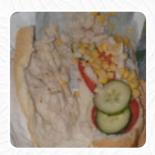

### **Subway Menu**

https://menuweb.menu
Unit 4, 480, Stafford Rd, Wolverhampton, United Kingdom +441902787435 - https://restaurants.subway.com/unitedkingdom/en/wolverhampton/480-stafford-road

A comprehensive menu of Subway from Wolverhampton covering all 19 menus and drinks can be found here on the card. At your local Subway on 480 Stafford Road, we believe in making it your way. Whether you're in the mood for a meaty sub without olives, an extra spicy wrap, or double the cheese, our talented Sandwich Artists are here to customize your sandwich just the way you like it. With a variety of meats, plant-based options, cheeses, veggies, and signature sauces to choose from, the possibilities are endless. Visit us in-store, order for collection via our Subcard app, or have it delivered straight to your door by Just Eat, Uber Eats, or Deliveroo. Whatever your preference - meaty, plant-based, spicy, saucy, or all of the above - we've got you covered.