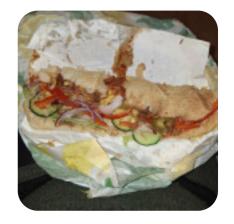

### **Subway Menu**

https://menuweb.menu
Unit 4, 480, Stafford Rd, Wolverhampton, United Kingdom +441902787435 - https://restaurants.subway.com/unitedkingdom/en/wolverhampton/480-stafford-road

A comprehensive menu of Subway from Wolverhampton covering all 19 menus and drinks can be found here on the card. At your local Subway on 480 Stafford Road, we believe in making it your way. Whether you're in the mood for a meaty sub without olives, an extra spicy wrap, or double the cheese, our talented Sandwich Artists are here to customize your sandwich just the way you like it. With a variety of meats, plant-based options, cheeses, veggies, and signature sauces to choose from, the possibilities are endless. Visit us in-store, order for collection via our Subcard app, or have it delivered straight to your door by Just Eat, Uber Eats, or Deliveroo. Whatever your preference - meaty, plant-based, spicy, saucy, or all of the above - we've got you covered.