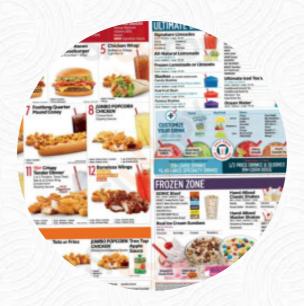

On this site, you can find the **complete** <u>menu</u> of **Sonic Drive-in** from Tyler. Currently, there are **18** meals and drinks up for grabs. Sonic has elicited a variety of dining experiences, ranging from delightful to downright disappointing. While many patrons have praised the quality of their food, particularly the fresh corn dogs and the double meat burgers, others have reported significant issues, including forgotten items, stale ingredients, and orders that were simply incorrect. Service quality fluctuates, with some staff receiving high marks for friendliness, while others have caused frustration. Additionally, operational inconsistencies, such as premature closing times and long wait periods, have been noted. Overall, Sonic's charm lies in its potential, but attention to detail is essential for a consistently satisfying visit.

## **Non Alcoholic Drinks**

WATER

Side Dishes

TOTS

Starters & Salads

FRENCH FRIES

#### Chicken

FRIED CHICKEN

#### Sauces

KETCHUP

## Main

PULLED PORK

### **Burgers & Hot Dogs**

CORN DOG

## Salads

CHICKEN SALAD FRIED CHICKEN SALAD