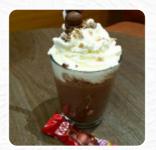

**HOT CHOCOLATE** 

These Types Of Dishes Are Being Served

**PANINI** 

**Sandwiches** 

BREAKFAST SANDWICH

**STEAK SANDWICH** 

**Hot Drinks** 

**COFFEE** 