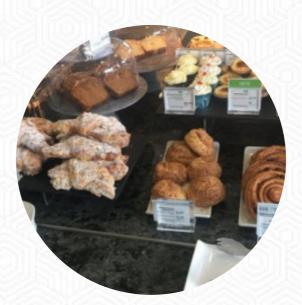

# Waitrose Cafe Menu

<u>https://menuweb.menu</u> Mona Road, Isle Of Anglesey, United Kingdom, Isle of Anglesey +441248712947 - http://www.waitrose.com/bf\_home/bf/318.html

On this site, you can find the **complete** <u>menu</u> of Waitrose Cafe from Isle of Anglesey. Currently, there are 15 menus and drinks available. Nestled at the entrance of a Waitrose store, this café offers an inviting spot for shoppers seeking a quick snack or a comforting beverage. Patrons praise the delicious cakes, tea, and coffee, although feedback highlights issues such as limited food variety, occasional high prices, and cramped seating during peak times. Improvements in the parking situation have been a welcome change, allowing easier access and maneuverability. While the café staff are noted for their friendliness and the overall cleanliness is appreciated, some improvements, particularly in the restroom facilities, could enhance the overall experience. It remains a bustling destination for locals and visitors alike.