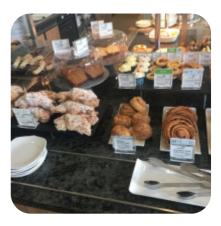

# Waitrose Cafe Menu

<u>https://menuweb.menu</u> Mona Road, Isle Of Anglesey, United Kingdom, Isle of Anglesey +441248712947 - http://www.waitrose.com/bf\_home/bf/318.html

On this site, you can find the **complete** <u>menu</u> of Waitrose Cafe from Isle of Anglesey. Currently, there are 15 menus and drinks available. Nestled at the entrance of a Waitrose store, this café offers an inviting spot for shoppers seeking a quick snack or a comforting beverage. Patrons praise the delicious cakes, tea, and coffee, although feedback highlights issues such as limited food variety, occasional high prices, and cramped seating during peak times. Improvements in the parking situation have been a welcome change, allowing easier access and maneuverability. While the café staff are noted for their friendliness and the overall cleanliness is appreciated, some improvements, particularly in the restroom facilities, could enhance the overall experience. It remains a bustling destination for locals and visitors alike.