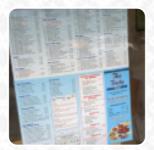

## The Tasty Menu

https://menuweb.menu 17 Junction Pl, Waverley, United Kingdom +441428644666

A **complete** menu of The Tasty from Waverley covering all 17 courses and drinks can be found here on the menu. The Tasty has emerged as a popular Chinese takeaway in Haslemere, praised for its generous portions and reasonable prices. Many patrons consistently enjoy dishes like the COMBO box and fried dumplings. While some reviews highlight delicious prawn and pork dishes, others mention disappointing tofu options and troubling service experiences, including missing items and unfriendly staff interactions. Customers appreciate the swift service and convenient location, though the absence of delivery is noted as a downside. Overall, The Tasty garners a loyal following but faces mixed feedback regarding consistency and customer service.

## **The Tasty Menu**

**Entrées** 

**SPRING ROLLS** 

Seafood

**PRAWN** 

**Side Dishes** 

**RICE** 

From The Grill

**RIBS** 

Indian

PEPPER CHICKEN

**Chicken Dishes** 

**SWEET AND SOUR CHICKEN** 

**Fried Rice** 

**FRIED RICE** 

**Breads & Rice** 

SPECIAL FRIED RICE

These Types Of Dishes Are Being Served

**CHICKEN** 

**NOODLES** 

**MEAT** 

Ingredients Used

**TOFU** 

**SHRIMP** 

**PORK MEAT** 

**DUCK** 

**EGG** 

**CHILI** 