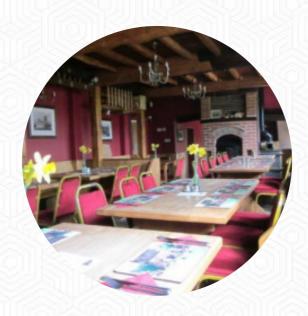

## Lower Lode Inn Menu

https://menuweb.menu Bishops Walk, Tewkesbury, United Kingdom +441684293224 - http://www.lowerlodeinn.co.uk/

A **comprehensive** menu of Lower Lode Inn from Tewkesbury covering all **18** meals and drinks can be found here on the card. The Lower Lode Inn is a charming Traditional Public House dating back to the **15**th Century, located on the picturesque banks of the River Severn just a short distance from the historic town of Tewkesbury. Guests can enjoy the beautiful riverside beer garden with plenty of seating, as well as a games room complete with a pool table and jukebox. The Inn prides itself on serving delicious locally sourced home-cooked meals and a variety of Camra accredited real ales. With a warm and inviting atmosphere, this family-run pub is the perfect spot for a relaxing meal. In addition to their regular menu, they also offer breakfasts and a Sunday carvery by pre-booking at the bar. The venue is suitable for a range of events including wedding ceremonies, receptions, birthday and anniversary celebrations, as well as vehicle rallies. Additionally, the Inn has a purpose-built function room with facilities for outside catering.