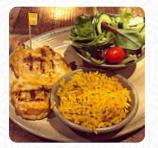

## Nando's Menu

Side Dishes

**RICE** 

Starters & Salads

**FRENCH FRIES** 

Chicken

**GRILLED CHICKEN** 

Sauces

**GRAVY** 

**Appetizer** 

**LOADED FRIES** 

**American Food** 

**MAC AND CHEESE** 

Restaurant Category

**VEGETARIAN** 

Drinks

**BEER** 

**DRINKS** 

These Types Of Dishes Are Being Served

**BURGER** 

**CHICKEN** 

**SALAD** 

Ingredients Used

**CORN** 

**MILK** 

**CHEESE** 

**GARLIC** 

**BROCCOLI** 

**MANGO** 

Nando's

Kingfisher Shopping Centre, Redditch, United Kingdom

**Opening Hours:** 