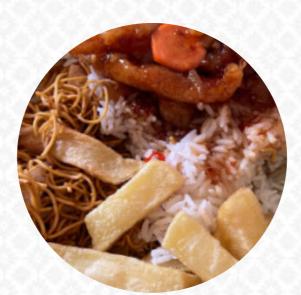

## **Phoenix Palace Menu**

https://menuweb.menu 23 Dromore Road, Banbridge, United Kingdom +442840622121



Here you can find the <u>menu</u> of Phoenix Palace in <u>Banbridge</u>. At the moment, there are **17** dishes and drinks on the menu. Phoenix Palace offers a mixed dining experience that elicits strong opinions among its patrons. While many appreciate the generous portions and friendly staff, recent changes in quality and service have led to disappointment. Diners have reported issues including poorly prepared dishes, unsanitary food handling, and inadequate customer service. However, loyal customers still rave about signature dishes like honey chili chicken and spring rolls, often returning for the delicious flavors that keep them coming back. Despite the recent setbacks, the