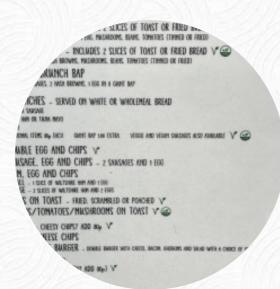

## Emmas Farmhouse Cafe Menu

https://menuweb.menu 18 Market Square, Bromyard, United Kingdom +441885788088 - https://www.facebook.com/farmerswifethatbakes



|                               | Drieks                                     |           |                               |
|-------------------------------|--------------------------------------------|-----------|-------------------------------|
| 21.00                         | GAR                                        | Mus       | Café on t                     |
| £2.00 Tes                     | 909                                        | 41.30     |                               |
| E1.00 Frisit hea              | \$5.20                                     | £7,40     | Corne                         |
| Califas