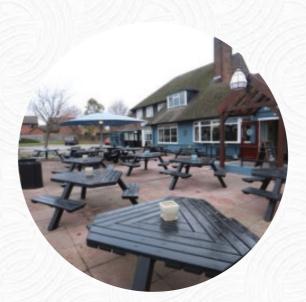

#### **The Potters Wheel Menu**

https://menuweb.menu

Bradwell Lane, Newcastle-under-Lyme, United Kingdom, NEWCASTLE-UNDER-LYME +441782624324 -

https://www.sizzlingpubs.co.uk/findapub/northeast/thepotterswheelporthill? utm\_source=google&utm\_medium=organic&utm\_campaign=gmb-homepage

## The Potters Wheel

Bradwell Lane, Newcastle-under-Lyme, United Kingdom, NEWCASTLE-UNDER-LYME **Opening Hours:** Monday 09:00 -00:00 Tuesday 09:00 -00:00 Wednesday 09:00 -00:00 Thursday 09:00 -00:00 Friday 09:00 -00:00 Saturday 09:00 -00:00