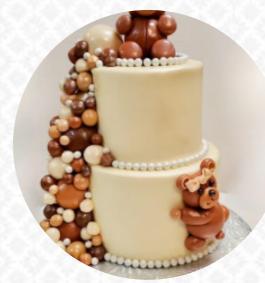

## Wildewood Pastry Shop Menu

https://menuweb.menu 23415 Three Notch Rd #2031, 20619, California, US, United States +13018624177 - http://wildewoodpastryshop.com/index.html



On this webpage, you can find the **complete** <u>menu</u> of Wildewood Pastry Shop from California. Currently, there are **15** meals and drinks available.

# Wildewood Pastry Shop Menu



#### Sandwiches

**CALIFORNIA SANDWICH** 

**Hot Drinks** 

TEA

### **Restaurant Category**

DESSERT

**Ingredients Used** 

FRUIT

CHOCOLATE

#### CARAMEL

#### Dessert



CHOCOLATE MOUSSE

TIRAMISU

COOKIE

STRAWBERRY CHEESECAKE

## Wildewood Pastry Shop

23415 Three Notch Rd #2031, 20619, California, US, United States **Opening Hours:** Monday 09:00 -16:00 Tuesday 09:00 -16:00 Wednesday 09:00 -16:00 Thursday 09:00 -16:00 Fr