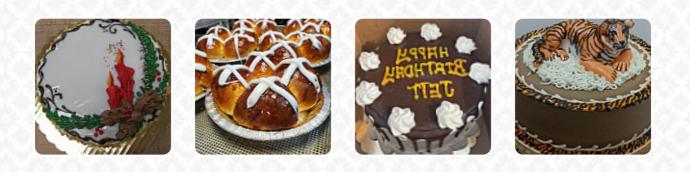

## Wildewood Pastry Shop Menu

https://menuweb.menu 23415 Three Notch Rd #2031, 20619, California, US, United States +13018624177 - http://wildewoodpastryshop.com/index.html



On this webpage, you can find the **complete** <u>menu</u> of Wildewood Pastry Shop from California. Currently, there are **15** meals and drinks available.

# Wildewood Pastry Shop Menu



#### Sandwiches

**CALIFORNIA SANDWICH** 

**Hot Drinks** 

TEA

### **Restaurant Category**

DESSERT

**Ingredients Used** 

FRUIT

CHOCOLATE

#### CARAMEL

#### Dessert



CHOCOLATE MOUSSE

TIRAMISU

COOKIE

STRAWBERRY CHEESECAKE

## Wildewood Pastry Shop

23415 Three Notch Rd #2031, 20619, California, US, United States **Opening Hours:** Monday 09:00 -16:00 Tuesday 09:00 -16:00 Wednesday 09:00 -16:00 Thursday 09:00 -16:00 Friday 09:00 -16:00 Saturday 09:00 -16:00



Made with menuweb.menu