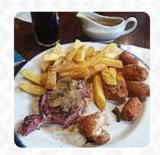

## The Gate Inn Menu

https://menuweb.menu
Church St, Rotherham, United Kingdom
+441709571724 - http://www.sizzlingpubs.co.uk/thegateinnswinton/









## The Gate Inn Menu



#### Salads

SIDE SALAD

## **Burger**

**BEEF BURGER** 

#### **Sandwiches**

**CHICKEN BURGER** 

#### **Fish Dishes**

**FISH AND CHIPS** 

#### **Dessert**

STICKY TOFFEE PUDDING

#### From The Grill

**MIXED GRILL** 

### **Drinks**

**DRINKS** 

**BEER** 

## **Restaurant Category**

**VEGAN** 

**ITALIAN** 

# These Types Of Dishes Are Being Served

**CHICKEN** 

**TUNA STEAK** 

**BURGER** 

**FISH** 

**SALAD** 

## The Gate Inn

Church St, Rotherham, United Kingdom

#### **Opening Hours:**

Sunday 11:00-23:00 Monday 11:00-23:00 Tuesday 11:00-23:00 Wednesday 11:00-23:00 Thursday 11:00-24:00 Friday 11:00-24:00 Saturday 11:00-24:00

Made with menuweb.menu