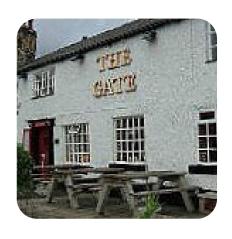

St, Rotherham, United Kingdom
+441709571724 - http://www.sizzlingpubs.co.uk/thegateinnswinton/









## The Gate Inn Menu



#### Salads

SIDE SALAD

## **Burger**

**BEEF BURGER** 

#### **Sandwiches**

**CHICKEN BURGER** 

#### **Fish Dishes**

**FISH AND CHIPS** 

#### **Dessert**

STICKY TOFFEE PUDDING

#### From The Grill

**MIXED GRILL** 

### **Drinks**

**DRINKS** 

**BEER** 

## **Restaurant Category**

**VEGAN** 

**ITALIAN** 

# These Types Of Dishes Are Being Served

**CHICKEN** 

**TUNA STEAK** 

**BURGER** 

**FISH** 

**SALAD** 

## The Gate Inn

Church St, Rotherham, United Kingdom

#### **Opening Hours:**

Sunday 11:00-23:00 Monday 11:00-23:00 Tuesday 11:00-23:00 Wednesday 11:00-23:00 Thursday 11:00-24:00 Friday 11:00-24:00 Saturday 11:00-24:00

Made with menuweb.menu