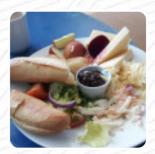

## The Boardwalk Cafe Menu

https://menuweb.menu
Sandown Pier, Esplanade, Isle Of Wight, United Kingdom, Isle of Wight
+441983405556,+441983403219 - http://www.sandownpier.co.uk/

A complete menu of The Boardwalk Cafe from Isle of Wight covering all 15 meals and drinks can be found here on the food list. Nestled along the picturesque pier, this café offers a mixed bag of dining experiences. While some patrons laud its friendly service and excellent food at reasonable prices, others have encountered issues like long wait times and reheated meals. The café presents an appealing menu, with standout dishes such as well-cooked jacket potatoes and exceptional fish and chips. However, inconsistency in food quality and service stems from staff management challenges. Overall, this café shines as a potential hidden gem for those seeking budget-friendly meals with a view, though diners are advised to manage their expectations regarding the dining experience.