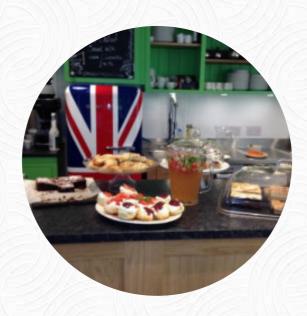

### The Kingfisher Cafe Menu

https://menuweb.menu
Barnwell Country Park, East Northamptonshire, United Kingdom
+441832275540 - http://kingfishercafe.co.uk

Here you can find the <u>menu</u> of The Kingfisher Cafe in East Northamptonshire. At the moment, there are 27 menus and drinks on the food list. Nestled in a picturesque country park, this charming café offers delightful outdoor seating with stunning views of the lake. While the ambiance is inviting and the coffee is highly praised, diners have noted inconsistencies in service and a limited, overpriced food menu. Many reviews highlight the delicious drinks and the friendly staff, though wait times can be lengthy and orders occasionally mismanaged. Despite these hiccups, patrons appreciate the café's cozy atmosphere and the chance to enjoy light meals and cakes amid the natural beauty. For those planning a visit, a picnic might be a more economical alternative.