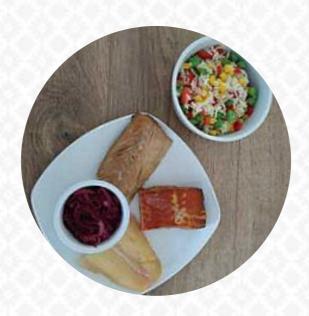

## **New Creelers Menu**

**Main Courses** 

**SIRLOIN** 

**Fish Dishes** 

**FISH & CHIPS** 

Fish

**SMOKED SALMON** 

**Beef Dishes** 

Ingredients Used

**SCALLOPS** 

**SALMON** 

**SEAFOOD** 

These Types Of Dishes Are Being Served

**FISH** 

**PASTA** 

**MUSSELS** 