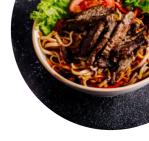

# These Types Of Dishes Are Being Served

**SOUP** 

**TOSTADAS** 

**MEAT** 

**PANINI** 

**FISH** 

**PASTA** 

**SALAD** 