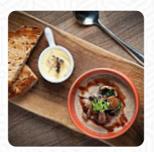

# These Types Of Dishes Are Being Served

**SOUP** 

**TOSTADAS** 

**MEAT** 

**PANINI** 

**FISH** 

**PASTA** 

**SALAD** 