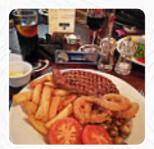

# The Bull's Head Menu

https://menuweb.menu
United Kingdom, United Kingdom
(+44)1323831981 - http://www.bullsheadborehamstreet.com/









# The Bull's Head Menu



#### **Drinks**

**BEER** 

## **Appetizer**

**SEAFOOD PLATTER** 

#### **Restaurant Category**

**BAR** 

#### **Dessert**

**CHOCOLATE BROWNIE** 

**BROWNIE** 

**CHEESECAKE** 

# **These Types Of Dishes**

# **Are Being Served**



**FISH** 

**BURGER** 

# **Ingredients Used**

**PORK MEAT** 

**CHICKEN BREAST** 

**HAM** 

**VEGETABLES** 

**CHOCOLATE** 

**SEAFOOD** 

**BEEF** 

# The Bull's Head

United Kingdom, United Kingdom

#### **Opening Hours:**

Monday 12:00-22:00 Tuesday 12:00-22:00 Wednesday 12:00-22:00 Thursday 12:00-22:00 Friday 12:00-22:00 Saturday 12:00-17:30

Made with menuweb.menu