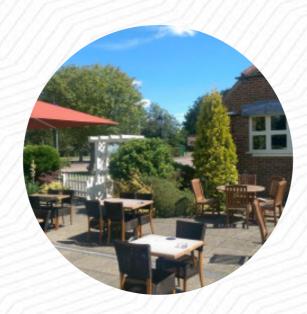

## White Horse Broughton Astley Menu

https://menuweb.menu 32 Station Road, Harborough, United Kingdom +441455282283 - http://www.whitehorsepubbroughtonastley.co.uk

Here you can find the <u>menu</u> of White Horse Broughton Astley in Harborough. At the moment, there are 18 meals and drinks on the food list. At the White Horse, experiences vary dramatically. While some patrons rave about the friendly staff, delicious Sunday lunches, and prompt service, others recount disappointing meals and unsatisfactory interactions with management. Many commend the warm atmosphere and beautifully presented dishes, noting that the service is consistently impressive. From scrumptious homemade pies to delectable desserts, the food often receives high praise, making it a favorite among diners. However, a few negative interactions remind diners that not every visit is perfect. Overall, this establishment continues to attract guests seeking a hospitable dining experience.