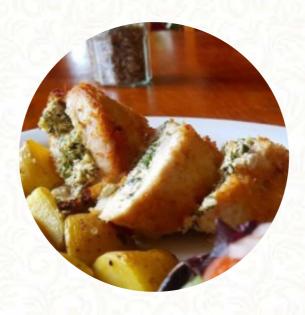

These Types Of Dishes Are Being Served

LAMB
CHICKEN
TUNA STEAK

**BURGER** 

**MEAT** 

**SALAD** 

**TOSTADAS** 

**FISH** 