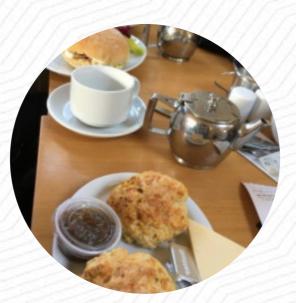

## **National Trust Menu**

https://menuweb.menu Montacute House, South Somerset, United Kingdom +441935823289

On this webpage, you can find the **complete menu** of National Trust from South Somerset. Currently, there are **16** menus and drinks up for grabs. Nestled within the picturesque grounds of Montacute House, the café offers a mixed culinary experience. While some dishes like the cheese scones and savory tea receive high praise for their quality and taste, concerns arise over inconsistent coffee and cake offerings, with notable complaints about dryness and inadequate flavor. Service is friendly and attentive, though it can be slow, particularly during busy hours. Despite the occasional shortcomings, the café's charming ambiance and beautiful setting make it a worthwhile stop after exploring the historic estate. Attention to sustainability and menu diversity could enhance the overall dining experience.