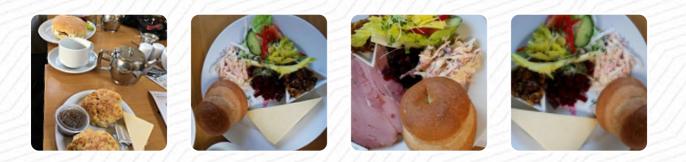

## **National Trust Menu**

https://menuweb.menu Montacute House, South Somerset, United Kingdom +441935823289

On this webpage, you can find the **complete menu** of National Trust from South Somerset. Currently, there are **16** menus and drinks up for grabs. Nestled within the picturesque grounds of Montacute House, the café offers a mixed culinary experience. While some dishes like the cheese scones and savory tea receive high praise for their quality and taste, concerns arise over inconsistent coffee and cake offerings, with notable complaints about dryness and inadequate flavor. Service is friendly and attentive, though it can be slow, particularly during busy hours. Despite the occasional shortcomings, the café's charming ambiance and beautiful setting make it a worthwhile stop after exploring the historic estate. Attention to sustainability and menu diversity could enhance the overall dining experience.