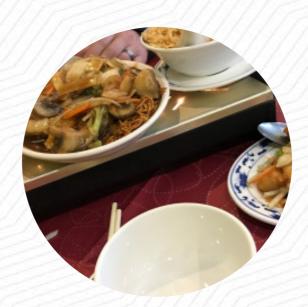

## Shanghai Express Menu

https://menuweb.menu
United Kingdom, Cornwall,Isles of Scilly
(+44)1637877439 - https://www.facebook.com/pages/Shanghai-Express/118294384890896

Here you can find the <u>menu</u> of Shanghai Express in Cornwall, Isles of Scilly. At the moment, there are 18 courses and drinks on the food list. In the heart of Newquay lies a Chinese takeaway that has garnered mixed reactions from diners. While some appreciate the ample portions and affordability, others have found certain dishes lacking in flavor and quality. Customer service has also been a notable concern, with instances of dismissive staff dampening the experience for some patrons. However, many rave about the delicious offerings, particularly the sweet and sour sauce and Shanghai Ribs, making it a popular choice for quick meals. Despite its flaws, the restaurant remains a viable option for those seeking classic Chinese cuisine at reasonable prices.