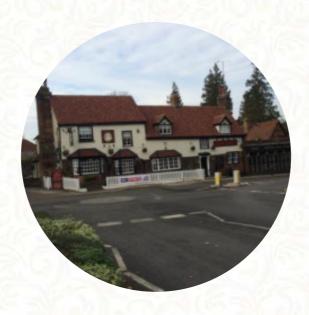

## The Swan Menu

https://menuweb.menu
United Kingdom, St Albans
+441582833110,+441582833111 - http://www.theswanwheathampstead.co.uk

A complete menu of The Swan from St Albans covering all 18 dishes and drinks can be found here on the menu. Nestled in a picturesque village, The Swan boasts a devoted clientele and a welcoming atmosphere. While many enjoy the lively ambiance and generous portions of pizza and burgers, experiences can be inconsistent. Some patrons praise the friendly and accommodating staff, but others note lapses in service efficiency, with simple order mistakes and a lack of follow-up during meals. The delightful pizzas, though often plentiful in cheese, are a highlight, while dessert choices receive mixed feedback. Overall, The Swan stands out as a charming spot worth a visit, albeit with potential for enhancing service coordination.

## The Swan

United Kingdom, St Albans

**Opening Hours:** 

Sunday 11:30-23:00 Monday 11:30-23:30 Tuesday 11:30-23:30 Wednesday 11:30-23:30 Thursday 11:30-23:30 Friday 11:30-23:30 Saturday 11:30-23:30

Made with menuweb.menu