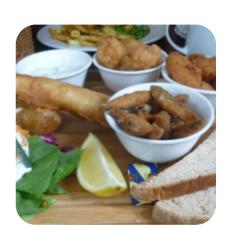

## The Compasses Inn Menu

Salads

**HALLOUMI SALAD** 

Fish Dishes

**FISH & CHIPS** 

Sauces

**GRAVY** 

**Dessert** 