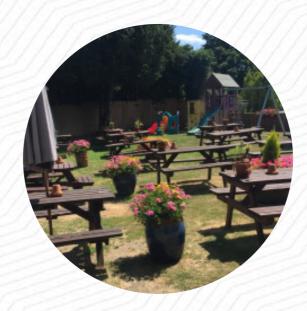

## The Compasses Inn Menu

https://menuweb.menu Station Road, Guildford, United Kingdom +441483202506 - http://thecompasses-gomshall.co.uk/

A comprehensive menu of The Compasses Inn from Guildford covering all 18 dishes and drinks can be found here on the menu. Nestled beside a serene stream, The Compass features a lovely outdoor seating area perfect for summer afternoons. While the picturesque setting delights many guests, the dining experience has faced criticism due to inconsistent food quality and lackluster service. Reports of indifferent staff and disorganization tarnished some visits, with tales of forgotten orders and disappointing drinks. However, those who garnered attentive service enjoyed generous portions, delectable Sunday roasts, and a child-friendly atmosphere. With the right improvements in food preparation and customer care, The Compass holds potential to shine as a cherished local venue, balancing charm and culinary excellence.