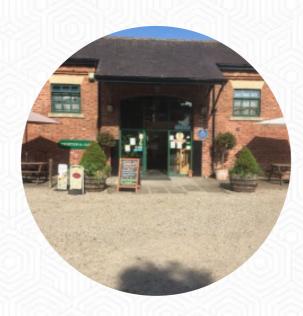

## **Old Station Cafe Bistro**

Station Road, Harrogate, United Kingdom

**Opening Hours:** 

Tuesday 09:00-16:30 Wednesday 09:00-16:30 Thursday 09:00-17:00 Friday 09:00-17:00 Saturday 09:00-18:00 Sunday 09:00-16:00