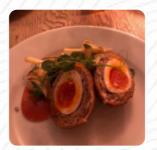

# Fleur De Lys Menu

https://menuweb.menu High St, Uttlesford, United Kingdom +441799543280 - http://thefleurdelys.co.uk/

Here you can find the <u>menu</u> of Fleur De Lys in Uttlesford. At the moment, there are 18 menus and drinks on the menu. Nestled in a picturesque setting, the Fleur pub has become a beloved local gem, known for its warm hospitality and exceptional food. Guests consistently praise the friendly service and inviting atmosphere, making each visit feel special. The menu features well-prepared, visually appealing dishes with top-notch ingredients, from delicious mussels to delightful homemade desserts. Many have shared fond memories of family lunches, highlighting the attentive staff and personal touches that enhance the dining experience. Sadly, the establishment is facing closure due to staffing issues, prompting an outpouring of appreciation for this charming spot that has captured the hearts of many.