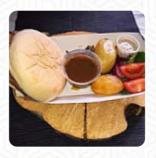

# These Types Of Dishes Are Being Served

**TURKEY** 

**MEAT** 

**PANINI** 

**SOUP** 

**CHICKEN** 