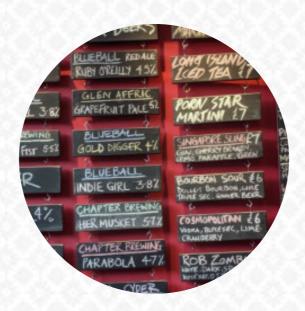

# Society Menu

https://menuweb.menu 33 Ashridge Street, Halton, United Kingdom +441928775628 - http://societyltd.co.uk









Here you can find the <u>menu</u> of Society in Halton. At the moment, there are 18 courses and drinks on the card. Nestled under the railway arches of Runcorn, Society presents a vibrant atmosphere, excellent food, and an impressive selection of locally brewed beers. Patrons rave about the scrumptious menu, featuring favorites like burritos and loaded fries, complemented by friendly, welcoming staff. Despite isolated reports of service hiccups, the overall sentiment highlights the establishment as an inviting space for both locals and newcomers. With its colorful décor and a bustling energy, Society emerges as a remarkable alternative to typical chain pubs,