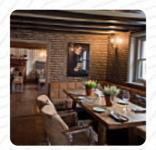

## The Old Drum Menu

https://menuweb.menu 16 Chapel Street, Petersfield, United Kingdom +441730300208,+441730300544 - http://www.theolddrum.co.uk/

Here you can find the <u>menu</u> of The Old Drum in Petersfield. At the moment, there are **21** dishes and drinks on the food list. The Old Drum is a charming country pub located in the heart of Petersfield. Established in the 18th Century, it is the oldest pub in the area that has been beautifully restored to maintain its unique character and appeal. Guests can indulge in a selection of real ales and delicious, locally sourced dishes in a laid-back and inviting atmosphere. Featuring three cozy open fires, plush leather sofas, and friendly staff, The Old Drum offers a welcoming experience for all. Additionally, we prioritize sustainability by sourcing our premium ingredients from nearby suppliers.