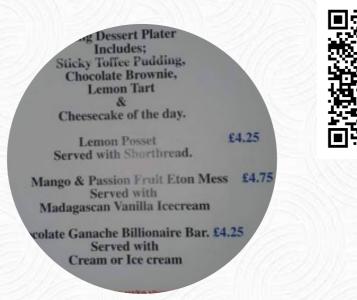

## The Hope Anchor Menu

<u>https://menuweb.menu</u> 6 High St, Hartlepool, United Kingdom +441429870451 - https://www.facebook.com/greatham.hope.and.anchor





Here you can find the <u>menu</u> of The Hope Anchor in Hartlepool. At the moment, there are **17** courses and drinks on the menu.

# The Hope Anchor Menu



#### Drinks

BEER

Dessert STICKY TOFFEE PUDDING

## Hot Drinks

COFFEE

### **Mexican-American Food**

EMPANADAS

### Uncategorized

STEAK & KIDNEY PUDDING

#### These Types Of Dishes Are Being Served

FISH MEAT

CHICKEN

### **Ingredients Used**



GARLIC CHEESE KING PRAWNS

CORNED BEEF BEEF SEAFOOD PRAWNS PORK MEAT MUSHROOMS

# The Hope Anchor

6 High St, Hartlepool, United Kingdom

**Opening Hours:** Friday 12:00-20:00 Saturday 12:00-20:00 Sunday 12:00-16:00 Monday 12: